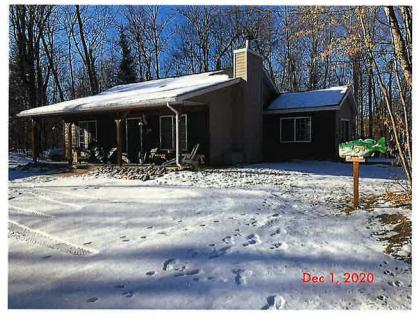

Summary of Issue: Owner felt the value of the residence is too high for the condition it is in.

**Assessor's Recommendation:** Apply -10% additional depreciation for foundation issues and change effective age from 70 to 65 to reflect condition of residence. Which would change the Estimated Market Value to \$153,700.

**Comments:** Stacy Westerlund met with Mr. Diehl and walked through the residence on April 28, 2022. The crawlspace area of the basement is experiencing some abnormal wear because of the materials used to pour the walls. Due to shifting in the crawlspace, the floor in the residence is uneven. Windows are original to 1965 addition; siding is showing its age and needs repair or replacement. If the foundation were repaired, the additional depreciation would be removed. If updates were made to the residence the effective age would be increased.