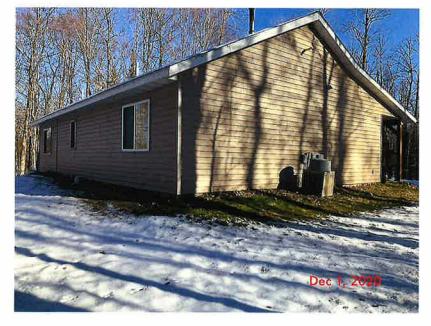

**Comments:** Stacy Westerlund met with Mr. Diehl and walked through the residence on April 28, 2022. The crawlspace area of the basement is experiencing some abnormal wear because of the materials used to pour the walls. Due to shifting in the crawlspace, the floor in the residence is uneven. Windows are original to 1965 addition; siding is showing its age and needs repair or replacement. If the foundation were repaired, the additional depreciation would be removed. If updates were made to the residence the effective age would be increased.