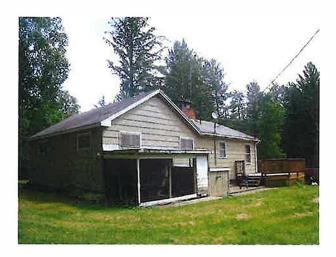

Summary of Issue: Owner felt the value of the residence is too high for the condition it is in.

**Assessor's Recommendation:** Apply -10% additional depreciation for foundation issues and change effective age from 70 to 65 to reflect condition of residence. Which would change the Estimated Market Value to \$153,700.

**Comments:** Stacy Westerlund met with Mr. Diehl and walked through the residence on April 28, 2022. The crawlspace area of the basement is experiencing some abnormal wear because of the materials used to pour the walls. Due to shifting in the crawlspace, the floor in the residence is uneven. Windows are original to 1965 addition; siding is showing its age and needs repair or replacement. If the foundation were repaired, the additional depreciation would be removed. If updates were made to the residence the effective age would be increased.