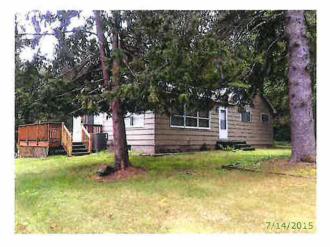

## County Board of Equalization Appeal Information Sheet

Appointment Time: 4:55 pm

Owner Name: Stephen Diehl

Property ID#: 29-0-066501

Physical Address: 18429 Goshawk Street, McGregor, MN 55760

Estimated Market Value 2021 Assessment: \$117,600

Classification 2021 Assessment: Residential Homestead

Estimated Market Value 2022 Assessment: \$170,900

Classification 2022 Assessment: Residential Homestead

**Decision of Local Board (if applicable):** No change because Assessor was going out to review buildings again.

Summary of Issue: Owner felt the value of the residence is too high for the condition it is in.

**Assessor's Recommendation:** Apply -10% additional depreciation for foundation issues and change effective age from 70 to 65 to reflect condition of residence. Which would change the Estimated Market Value to \$153,700.

**Comments:** Stacy Westerlund met with Mr. Diehl and walked through the residence on April 28, 2022. The crawlspace area of the basement is experiencing some abnormal wear because of the materials used to pour the walls. Due to shifting in the crawlspace, the floor in the residence is uneven. Windows are original to 1965 addition; siding is showing its age and needs repair or replacement. If the foundation were repaired, the additional depreciation would be removed. If updates were made to the residence the effective age would be increased.