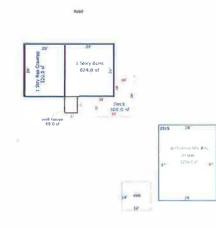

## County Board of Equalization Appeal Information Sheet

Appointment Time: 4:55 pm

Owner Name: Stephen Diehl

Property ID#: 29-0-066501

Physical Address: 18429 Goshawk Street, McGregor, MN 55760

Estimated Market Value 2021 Assessment: \$117,600

Classification 2021 Assessment: Residential Homestead

Estimated Market Value 2022 Assessment: \$170,900

Classification 2022 Assessment: Residential Homestead

**Decision of Local Board (if applicable):** No change because Assessor was going out to review buildings again.

Summary of Issue: Owner felt the value of the residence is too high for the condition it is in.

**Assessor's Recommendation:** Apply -10% additional depreciation for foundation issues and change effective age from 70 to 65 to reflect condition of residence. Which would change the Estimated Market Value to \$153,700.

**Comments:** Stacy Westerlund met with Mr. Diehl and walked through the residence on April 28, 2022. The crawlspace area of the basement is experiencing some abnormal wear because of the materials used to pour the walls. Due to shifting in the crawlspace, the floor in the residence is uneven. Windows are original to 1965 addition; siding is showing its age and needs repair or replacement. If the foundation were repaired, the additional depreciation would be removed. If updates were made to the residence the effective age would be increased.