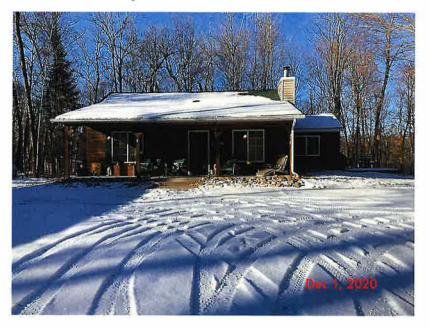

**Comments:** Stacy Westerlund met with Mr. Diehl and walked through the residence on April 28, 2022. The crawlspace area of the basement is experiencing some abnormal wear because of the materials used to pour the walls. Due to shifting in the crawlspace, the floor in the residence is uneven. Windows are original to 1965 addition; siding is showing its age and needs repair or replacement. If the foundation were repaired, the additional depreciation would be removed. If updates were made to the residence the effective age would be increased.