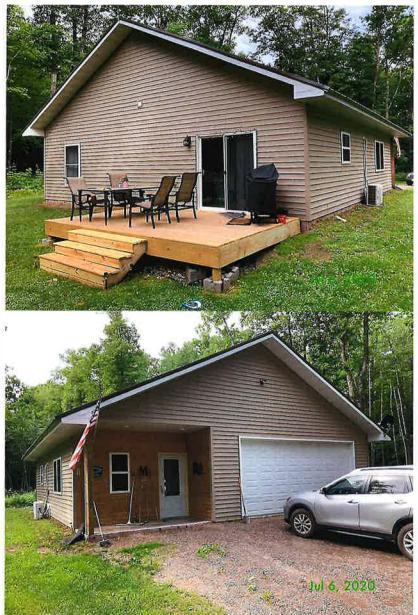

**Comments:** Stacy Westerlund met with Mr. Diehl and walked through the residence on April 28, 2022. The crawlspace area of the basement is experiencing some abnormal wear because of the materials used to pour the walls. Due to shifting in the crawlspace, the floor in the residence is uneven. Windows are original to 1965 addition; siding is showing its age and needs repair or replacement. If the foundation were repaired, the additional depreciation would be removed. If updates were made to the residence the effective age would be increased.