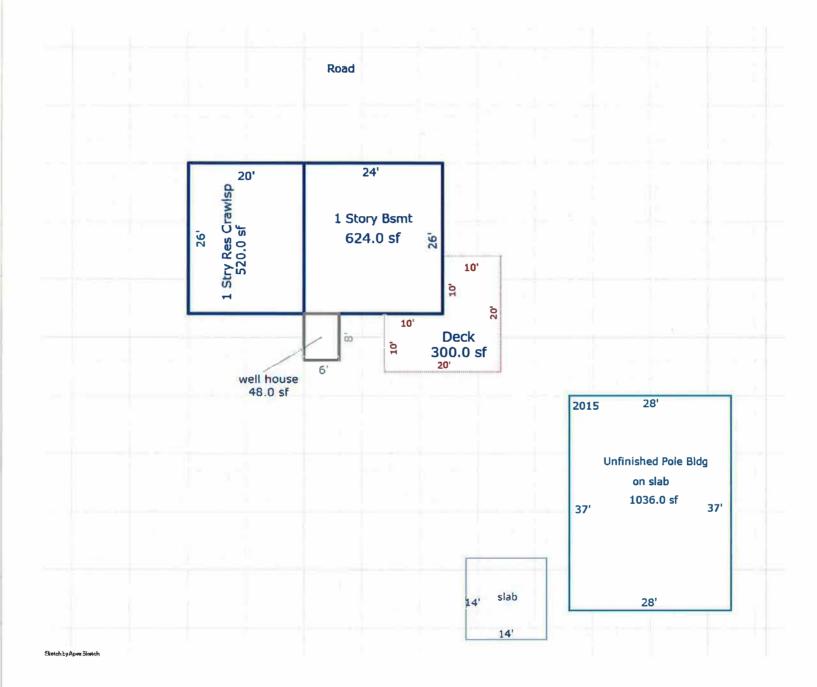

Summary of Issue: Owner felt the value of the residence is too high for the condition it is in.

**Assessor's Recommendation:** Apply -10% additional depreciation for foundation issues and change effective age from 70 to 65 to reflect condition of residence. Which would change the Estimated Market Value to \$153,700.

**Comments:** Stacy Westerlund met with Mr. Diehl and walked through the residence on April 28, 2022. The crawlspace area of the basement is experiencing some abnormal wear because of the materials used to pour the walls. Due to shifting in the crawlspace, the floor in the residence is uneven. Windows are original to 1965 addition; siding is showing its age and needs repair or replacement. If the foundation were repaired, the additional depreciation would be removed. If updates were made to the residence the effective age would be increased.